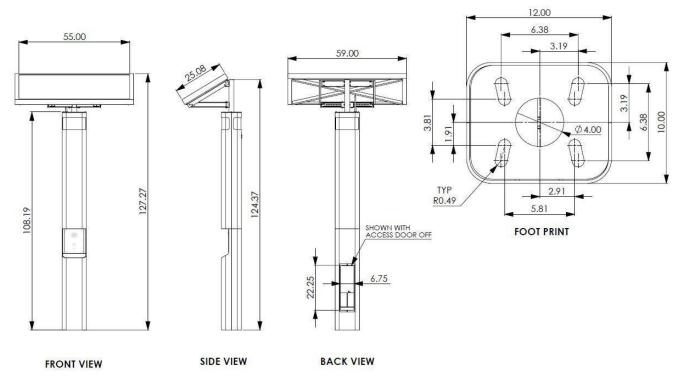

### **Dimensional Diagram**

All dimensions are in inches and are provided for reference only.

Copyright 2012 J&R TECHNOLOGY LIMITED Build#1, Junhe Industrial Park, Dalang, Longhua Town Bao'an District, Shenzhen, China • Phone 0086755 27322952 • info@jrtele.com • www.jrtele.com.