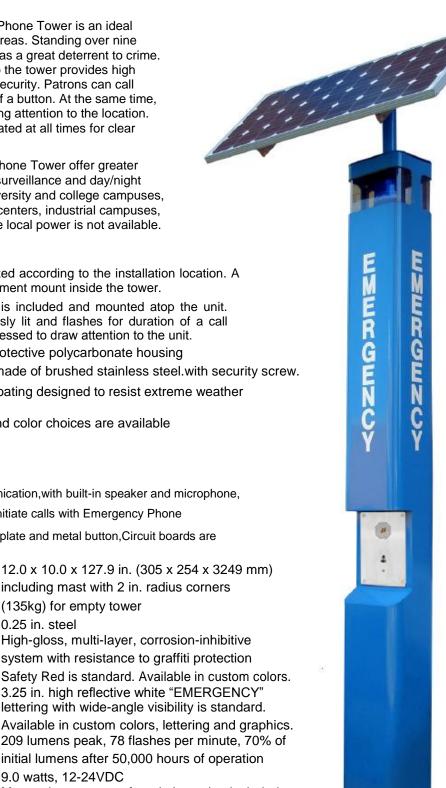

## J&R - Solar Powered **Emergency Phone Tower**

#### **Description**

JR321-SC-B-SP-GSM Solar Emergency Phone Tower is an ideal security solution for remote and high-risk areas. Standing over nine feet tall, this vandal-resistant tower serves as a great deterrent to crime. An always-lit LED Blue Light mounted atop the tower provides high visibility and gives passers-by a sense of security. Patrons can call emergency personnel with a simple push of a button. At the same time, the LED Blue Light begins to flash, attracting attention to the location. The Emergency Phone faceplate is illuminated at all times for clear visibility during the night.

JR321-SC-B-SP-GSM Solar Emergency Phone Tower offer greater deployment flexibility with wireless, solar, surveillance and day/night charge options. They are often used at university and college campuses, parking facilities, shopping malls, medical centers, industrial campuses, transit facilities and remote locations where local power is not available.

- Solar panels and batteries are sized according to the installation location. A charger, batteries and other equipment mount inside the tower.
- Attention-getting LED Blue Light is included and mounted atop the unit. The LED Blue Light is continuously lit and flashes for duration of a call when "EMERGENCY" button is pressed to draw attention to the unit.
- LED Blue Light is housed in a protective polycarbonate housing
- Emergency Phone faceplate is made of brushed stainless steel.with security screw.
- Vandal-resistant structure and coating designed to resist extreme weather conditions
- A variety of signage, graphics and color choices are available
- ADA-compliant