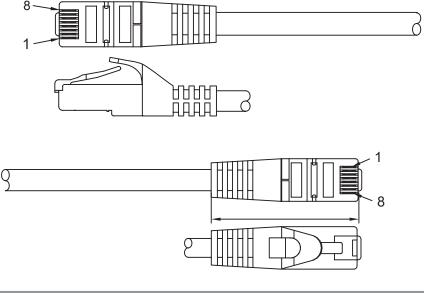

DED



# **DESCRIPTION**

Category-6A Shielded, 26AWG Stranded BC, Mold-Injected Patch Cord, PVC Jacket. Ideal for high-speed 10G networks

## **FEATURES**

- Stranded Bare copper Conductors
- Shielded RJ45 Modular Plugs
- 8P8C Gold Plated Pins 1U"
- 568B Wiring Color Code
- RoHS Compliant



#### Conductor

Size 26AWG

Material Stranded Bare Copper Construction 7/0.16±0.002mm

#### Insulation

Material Foam-Skin PE Diameter 1.04±0.02mm

Inner Pair Shielding Al-foil
Outer Shield Material Al-foil
Drain Wire 7\*0.16CCS

#### **Jacket**

Material LSZH
Outer Diameter 6.0±0.2mm

## **Connectors**

RJ45 8P/8C Contacts/Pins Gold Plated

## **Electrical Test**

100% open short & miss wire test DC 300V 10M ohm

Insulation resistance: DC 300V 10M oh Impedance: 100±15ohms

#### **Available Colors**