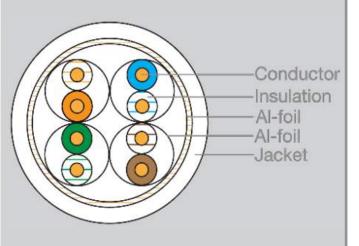

#### Conductor

Size 26AWG

Material Stranded Bare Copper Construction 7/0.16±0.002mm

#### Insulation

Material Foam-Skin PE Diameter 1.04±0.02mm

Inner Pair Shielding Al-foil
Outer Shield Material Al-foil
Drain Wire 7\*0.16CCS

#### **Jacket**

Material LSZH
Outer Diameter 6.0±0.2mm