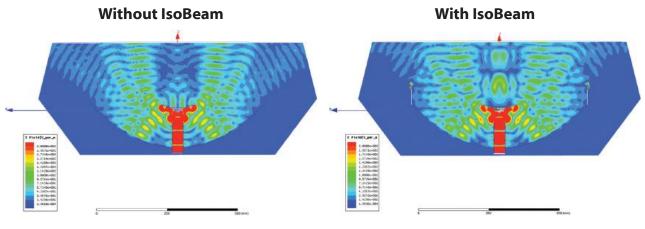

The innovative RF-choke perimeter of the IsoBeam delivers superior noise immunity in co-location deployments; its perimeter corrugation provides enhanced RF shielding. Compare the two near-field plots below, and note the breakthrough isolation performance of the IsoBeam.

Both near-field plots are displayed in watts and use a linear scale. The strength of the electromagnetic field is color-coded:

Red: Highest strengthGreen: Medium strengthIndigo: Lowest strength